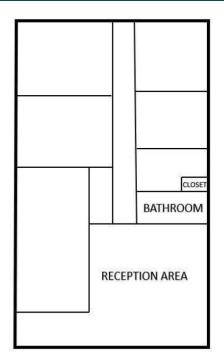

#### PROPERTY DESCRIPTION

Position your business for success on a hard corner with high visibility and traffic count, situated **directly across from the major Northwood Mall redevelopment.** This **1,270 SF freestanding building** is move-in ready and was previously set up as a medical facility, making it an excellent fit for healthcare providers, professional offices, or boutique retail.

### **OFFERING SUMMARY**

| Lease Rate:    | \$4,000.00 per month (Gross) |
|----------------|------------------------------|
| Available SF:  | 1,270 SF                     |
| Building Size: | 1,270 SF                     |
|                |                              |