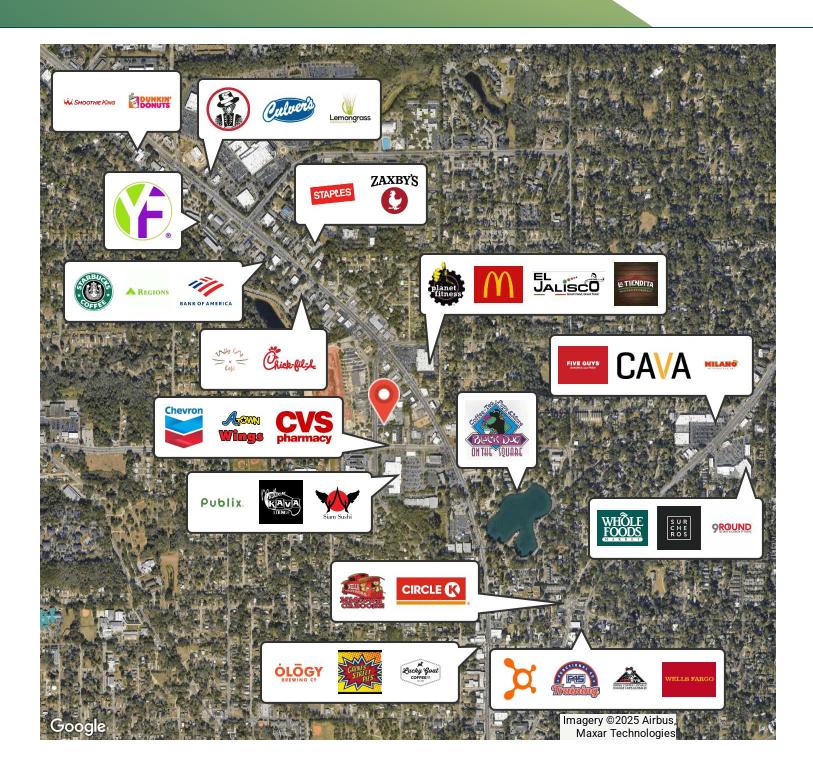

#### PROPERTY DESCRIPTION

Position your business for success on a hard corner with high visibility and traffic count, situated **directly across from the major Northwood Mall redevelopment.** This **1,270 SF freestanding building** is move-in ready and was previously set up as a medical facility, making it an excellent fit for healthcare providers, professional offices, or boutique retail.

Don't miss this rare opportunity to establish your business in one of Tallahassee's most rapidly growing commercial districts!

#### **PROPERTY HIGHLIGHTS**

- Flexible Zoning (Activity Center) Permitted uses include medical, office, retail, and more
- Prime Location Located in the heart of the new Northwood Mall Redevelopment in Midtown Tallahassee
- Ample Parking Convenient and accessible for employees and customers
- Potential Drive-Thru