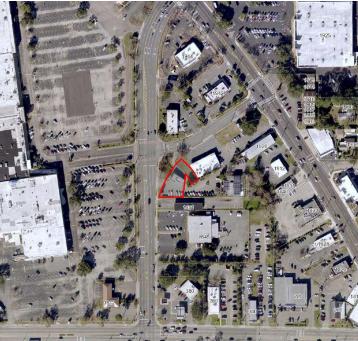

#### PROPERTY DESCRIPTION

Position your business for success on a hard corner with high visibility and traffic count, situated **directly across from the major Northwood Mall redevelopment.** This **1,270 SF freestanding building** is move-in ready and was previously set up as a medical facility, making it an excellent fit for healthcare providers, professional offices, or boutique retail.

#### **PROPERTY HIGHLIGHTS**

- Flexible Zoning (Activity Center) Permitted uses include medical, office, retail, and more
- Prime Location Located in the heart of the new Northwood Mall Redevelopment in Midtown Tallahassee
- Ample Parking Convenient and accessible for employees and customers
- Potential Drive-Thru